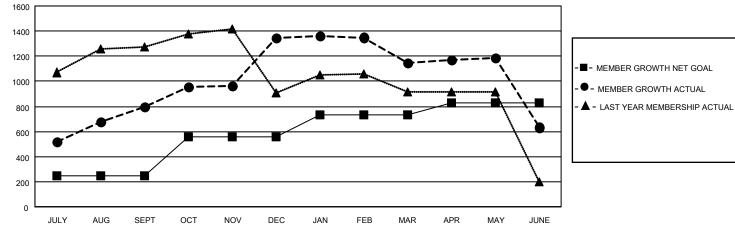

## LOCATION NEPAL

District 325A1

Results as of: 6/30/2021

| Clubs                 |               |           |               | Members               |                        |                         |                                                    |  |  |
|-----------------------|---------------|-----------|---------------|-----------------------|------------------------|-------------------------|----------------------------------------------------|--|--|
| RESULTS FOR 2020-2021 |               |           |               | RESULTS FOR 2020-2021 |                        |                         |                                                    |  |  |
| QUARTER               | NEW CLUB GOAL | NEW CLUBS | DROPPED CLUBS | QUARTER MEM           | BER GROWTH NET<br>GOAL | MEMBER GROWTH<br>ACTUAL | DROPPED<br>MEMBERS ACTUAL<br>(including transfers) |  |  |
| JULY/AUG/SEPT         | 15            | 23        | 0             | JULY/AUG/SEPT         | 250                    | 973                     | 165                                                |  |  |
| OCT/NOV/DEC           | 9             | 18        | 0             | OCT/NOV/DEC           | 305                    | 891                     | 337                                                |  |  |
| JAN/FEB/MAR           | 7             | 0         | 13            | JAN/FEB/MAR           | 175                    | 61                      | 261                                                |  |  |
| APR/MAY/JUNE          | 4             | 4         | 0             | APR/MAY/JUNE          | 100                    | 212                     | 714                                                |  |  |