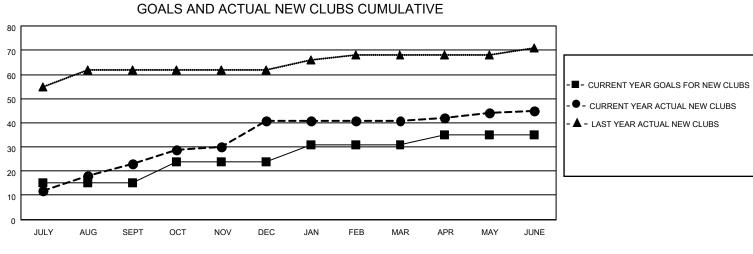

## LOCATION NEPAL

District 325A1

Results as of: 6/30/2021

| Clubs                 |               |           |               | Members               |                        |                         |                                                    |  |  |
|-----------------------|---------------|-----------|---------------|-----------------------|------------------------|-------------------------|----------------------------------------------------|--|--|
| RESULTS FOR 2020-2021 |               |           |               | RESULTS FOR 2020-2021 |                        |                         |                                                    |  |  |
| QUARTER               | NEW CLUB GOAL | NEW CLUBS | DROPPED CLUBS | QUARTER MEM           | BER GROWTH NET<br>GOAL | MEMBER GROWTH<br>ACTUAL | DROPPED<br>MEMBERS ACTUAL<br>(including transfers) |  |  |
| JULY/AUG/SEPT         | 15            | 23        | 0             | JULY/AUG/SEPT         | 250                    | 973                     | 165                                                |  |  |
| OCT/NOV/DEC           | 9             | 18        | 0             | OCT/NOV/DEC           | 305                    | 891                     | 337                                                |  |  |
| JAN/FEB/MAR           | 7             | 0         | 13            | JAN/FEB/MAR           | 175                    | 61                      | 261                                                |  |  |
| APR/MAY/JUNE          | 4             | 4         | 0             | APR/MAY/JUNE          | 100                    | 212                     | 714                                                |  |  |